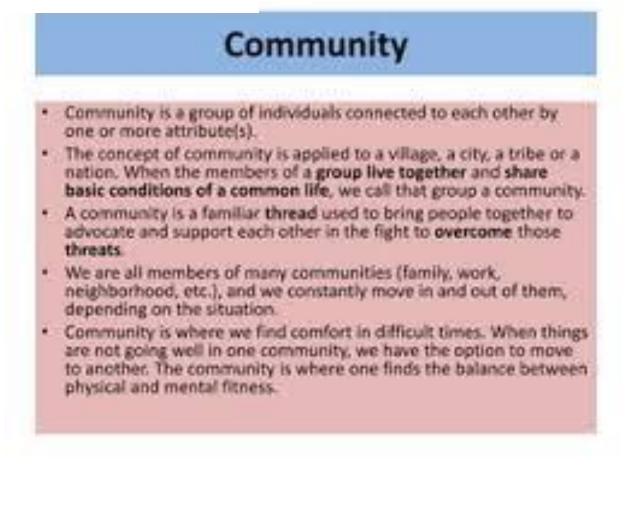

## We Community

## Attributes

The Community works like a giant Team that has a value stream of the following: Trust, Respect, Empathy, Listening, Independence, Problem solving, Collaboration, Kindness, Taking Risks, Boldness, Creativity, Learning attitude, Work Ethics, Communications skills, Decision making, Financial literacy, Time management

We are neighbors

We help each other

We want to make the other team members successful

We want to make our community better

We are continuous learning and getting better

We listen and communicate with each other